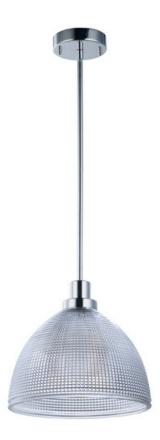

## **PRODUCT DESCRIPTION**

This collection of pendants, inspired by lighting reminiscent of the past, are updated to fit into today's home decor. With a wide variety of size, finish, and technology there is something for everyone. Hand blown Clear and White cased opal glass with Polished Nickel accents creates vintage look with a contemporary flair. The Clear holophane and Polished Nickel pendants add LED technology at a very affordable price.

## **MEASUREMENTS**

DIMENSION : 11.75" L x 11.75" W x 10.25" H

MAX OAH : 73.5" OAH

CANOPY : 4.75" W x 1.25" H x 4.75" L

HANGING WEIGHT : 3.01 lb