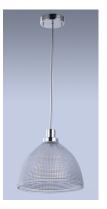

## **PRODUCT DESCRIPTION**

This collection of pendants, inspired by lighting reminiscent of the past, are updated to fit into today's home decor. With a wide variety of size, finish, and technology there is something for everyone. Hand blown Clear and White cased opal glass with Polished Nickel accents creates vintage look with a contemporary flair. The Clear holophane and Polished Nickel pendants add LED technology at a very affordable price.

## **MEASUREMENTS**

DIMENSION : 11.75" L x 11.75" W x 10.25" H

MAX OAH : 73.5" OAH

CANOPY : 4.75" W x 1.25" H x 4.75" L

HANGING WEIGHT : 3.01 lb