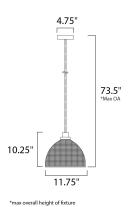

## **MEASUREMENTS**

DIMENSION : 11.75" L x 11.75" W x 10.25" H

MAX OAH : 73.5" OAH

CANOPY : 4.75" W x 1.25" H x 4.75" L

HANGING WEIGHT : 3.01 lb