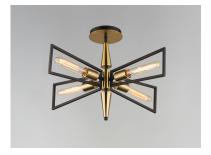

## PRODUCT DESCRIPTION

Sharp lines radiate from a pointed pin central body creating geometric angled wings that are sandwiched between matching conical fonts. Finished in a combination Antique Brass and Black, this collection is both contemporary and warm. Complete this look with vintage T10 light bulbs to for the full effect.

### **LAMPING**

INPUT VOLTAGE : 120V

BULB : 4 x 60W Incandescent E26 Medium , 240W Total

BULB INCLUDED : (Not Included)

DIMMABLE : Y