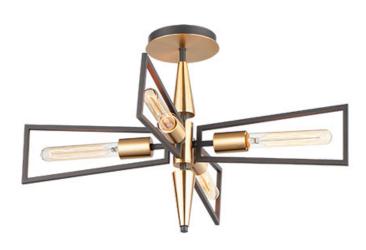

## PRODUCT DESCRIPTION

Sharp lines radiate from a pointed pin central body creating geometric angled wings that are sandwiched between matching conical fonts. Finished in a combination Antique Brass and Black, this collection is both contemporary and warm. Complete this look with vintage T10 light bulbs to for the full effect.