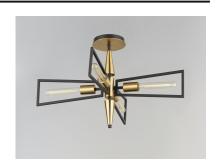

## PRODUCT DESCRIPTION

Sharp lines radiate from a pointed pin central body creating geometric angled wings that are sandwiched between matching conical fonts. Finished in a combination Antique Brass and Black, this collection is both contemporary and warm. Complete this look with vintage T10 light bulbs to for the full effect.

#### **FINISHES OPTION**

Black / Satin Brass