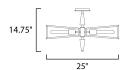

## PRODUCT DESCRIPTION

Sharp lines radiate from a pointed pin central body creating geometric angled wings that are sandwiched between matching conical fonts. Finished in a combination Antique Brass and Black, this collection is both contemporary and warm. Complete this look with vintage T10 light bulbs to for the full effect.



#### **MEASUREMENTS**

DIMENSION : 25" L x 25" W x 14.75" H

HANGING WEIGHT

### **LAMPING**

INPUT VOLTAGE : 120V

BULB : 4 x 60W Incandescent E26 Medium , 240W Total

BULB INCLUDED : (Not Included)

DIMMABLE : Y

#### **FINISHES OPTION**



Black / Satin Brass

### MATERIAL

Steel

# **RATINGS**

cETLus
Dry Location



### **ADDITIONAL**

OPERATING TEMPERATURE: -20°C (-4°F), 40°C (104°F)

Always consult a qualified electrician before installing any lighting product.



# WESTERN DISTRIBUTION CENTER (HEADQUARTER)

4200 SHIRLEY DR. I ATLANTA, GA 30336

P. 626.956.4200 | F. 626.956.4225 | maximlighting.com