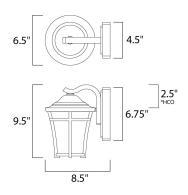

### **MEASUREMENTS**

DIMENSION : 6.5" W x 9.5" H x 8.5" Ext **BACK PLATE** : 4.5" W x 6.75" H x 2.5" HCO

HANGING WEIGHT : 3.17 lb