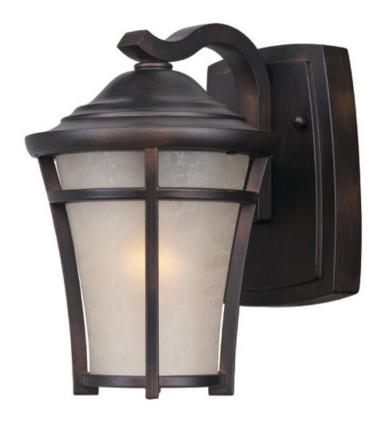

## **PRODUCT DESCRIPTION**

This transitional design in Die Cast aluminum has a remarkable price point. Finished in Copper Oxide with a hand painted Lace glass and two lamping options of both fluorescent and incandescent versions available. Adds additional energy savings and long life.

### **FINISHES OPTION**

Copper Oxide

### **GLASS**

Lace LA

### MATERIAL

Aluminum, Glass