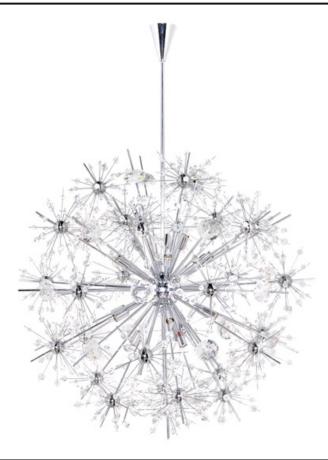

# **PRODUCT DESCRIPTION**

Spectacular display of Beveled Crystal beads of various sizes which are mounted on sculptures Polished Chrome metal formations which will sure to be the focal point of your room. The high power Xenon bulbs add sparkle to the crystal while producing a natural white light.

## **GLASS**

Beveled Crystal BC

#### MATERIAL

Crystal, Steel