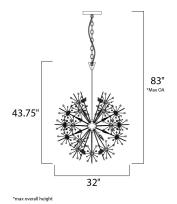

#### **MEASUREMENTS**

DIMENSION : 32" L x 32" W x 43.75" H

MAX OAH : 83" OAH HANGING WEIGHT : 46.2 lb