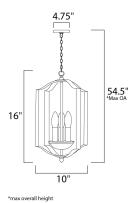

# **MEASUREMENTS**

DIMENSION : 10" L x 10" W x 16" H

MAX OAH : 54.5" OAH

: 4.75" W x 0.75" H x 4.75" L CANOPY

HANGING WEIGHT : 4 lb