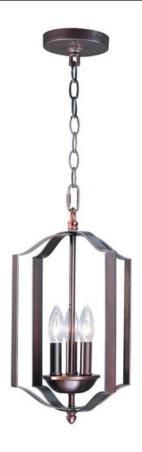

# **PRODUCT DESCRIPTION**

Offered in a variety of shapes and sizes, the Provident collection offers a trending style at value engineered pricing. The pivoting metal bands in your choice of Oiled Rubbed Bronze or Satin Nickel are available in sizes that fit many coordinating locations.

## **LAMPING**

**LUMENS** : 0 Rated

BULB : 3 x 60W Incandescent E12 Candelabra , 180W Total

: (Not Included) **BULB INCLUDED** 

DIMMABLE : Yes