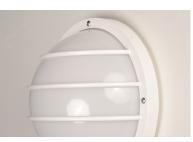

### **PRODUCT DESCRIPTION**

Classic bulkhead style fixtures made of high impact polycarbonate. Unlike the die cast counterparts these fixtures are non-corrosive so works perfect in coastal areas. Available in both integrated LED and E26 socket configurations, these make for a low maintenance and cost effective alternative.

## **FINISHES OPTION**

GLASS Frosted FT

MATERIAL Polycarbonate, Aluminum