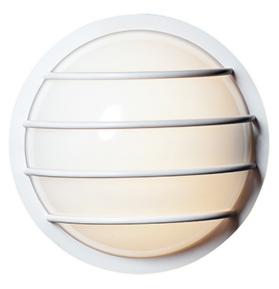

### **PRODUCT DESCRIPTION**

Classic bulkhead style fixtures made of high impact polycarbonate. Unlike the die cast counterparts these fixtures are non-corrosive so works perfect in coastal areas. Available in both integrated LED and E26 socket configurations, these make for a low maintenance and cost effective alternative.

## **FINISHES OPTION**

GLASS Frosted FT

MATERIAL Polycarbonate, Aluminum