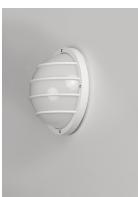

### **PRODUCT DESCRIPTION**

Classic bulkhead style fixtures made of high impact polycarbonate. Unlike the die cast counterparts these fixtures are non-corrosive so works perfect in coastal areas. Available in both integrated LED and E26 socket configurations, these make for a low maintenance and cost effective alternative.

## **FINISHES OPTION**

GLASS Frosted FT

MATERIAL Polycarbonate, Aluminum