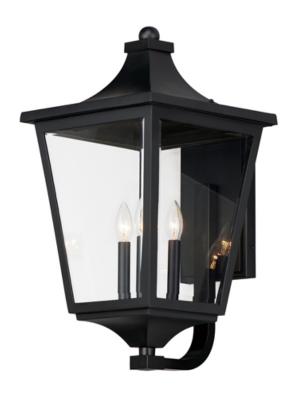

## PRODUCT DESCRIPTION

Stately outdoor sconces reference classic lantern shapes and are constructed of Maxim's proprietary Vivex composite, a robust weather-resistant materials guaranteed to withstand harsh weather climates. Available in several sizes and illuminated with clusters of candle sockets, this is a timeless design built to last.

#### **MEASUREMENTS**

DIMENSION : 13" W x 24.75" H x 14.5" Ext BACK PLATE : 6.5" W x 11.5" H x 6.25" HCO

HANGING WEIGHT : 5 lb

## LAMPING

INPUT VOLTAGE : 120V

BULB : 3 x 60W Incandescent E12 Candelabra , 180W Total

BULB INCLUDED : (Not Included)

# GLASS

Clear CL

#### MATERIAL

Vivex, Glass

#### RATINGS

Wet Location

### **ADDITIONAL**

INSTALL UP/DOWN: Up OPERATING TEMPERATURE: -20°C (-4°F), 40°C (104°F)

Always consult a qualified electrician before installing any lighting product.