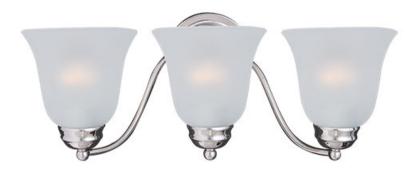

### PRODUCT DESCRIPTION

Contemporary collection with sweeping arms and clean lines. Offered in Ice glass and Satin Nickel finish or Wilshire glass and Oil Rubbed Bronze finish.

#### **FINISHES OPTION**

Oil Rubbed Bronze Polished Chrome Satin Nickel

## **GLASS**

Frosted FT