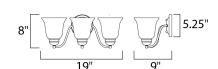

### MEASUREMENTS

DIMENSION : 19" W x 8" H x 9" Ext

: 5.25" W x 5.25" H x 2.62" HCO **BACK PLATE** 

HANGING WEIGHT : 4.37 lb