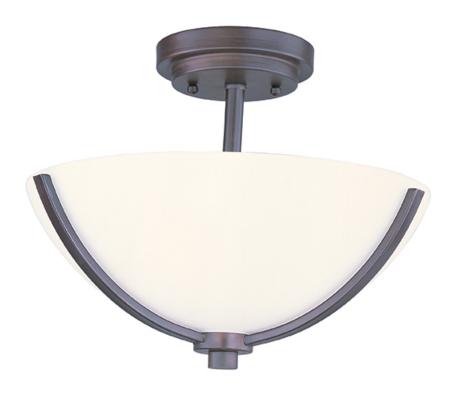

### PRODUCT DESCRIPTION

Intersecting arms finished in your choice of Satin Nickel or Oil Rubbed Bronze support tall, cylindrical Satin White glass shades for a spectacular and transitional look.