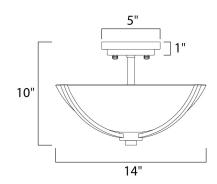

### PRODUCT DESCRIPTION

Intersecting arms finished in your choice of Satin Nickel or Oil Rubbed Bronze support tall, cylindrical Satin White glass shades for a spectacular and transitional look.



# **MEASUREMENTS**

: 14" L x 14" W x 10" H DIMENSION

HANGING WEIGHT : 3.63 lb

#### LAMPING

INPUT VOLTAGE : 120V **LUMENS** : 0 Rated

BULB : 3 x 60W Incandescent E26 Medium, 180W Total

BULB INCLUDED : (Not Included)

DIMMABLE : Yes

## **FINISHES OPTION**



# **GLASS**

Satin White SW

#### MATERIAL

Steel, Glass

# **RATINGS**

cETLus Dry Location



### **ADDITIONAL**

OPERATING TEMPERATURE: -20°C (-4°F), 40°C (104°F)

Always consult a qualified electrician before installing any lighting product.



# WESTERN DISTRIBUTION CENTER (HEADQUARTER)

4200 SHIRLEY DR. I ATLANTA, GA 30336

P. 626.956.4200 | F. 626.956.4225 | maximlighting.com