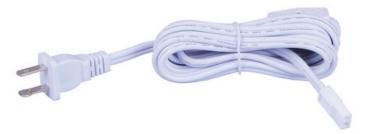

### PRODUCT DESCRIPTION

The versatile MX-LD-AC LED disc features two piece aluminum construction that allowing for surface mounting all recessed. They are designed for daisy chain installation of up to 20 discs on one power supply. Fully dimmable with ELV and Triac dimmers. This combination of versatility, safety, energy efficiency and dimmability make the MX-LD-AC LED discs the smart choice for disc lighting.

#### **MEASUREMENTS**

DIMENSION : 72" L HANGING WEIGHT : 0.44 lb

## LAMPING

: 0 Rated **LUMENS** 

BULB DIMMABLE

#### **FINISHES OPTION**



# RATINGS

cETLus Dry Location



# **ADDITIONAL**

**OPERATING TEMPERATURE:** -20°C (-4°F), 40°C (104°F)

Always consult a qualified electrician before installing any lighting product.



# WESTERN DISTRIBUTION CENTER (HEADQUARTER)