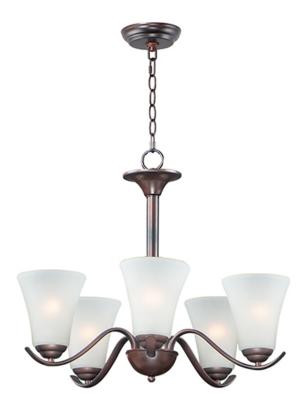

## **PRODUCT DESCRIPTION**

Gently waving arms of Satin Nickel or Oil Rubbed Bronze support tall-profile Frosted glass shades creating a scale normally not found in this category of lighting. The bath vanity may be installed up or down and also includes a Polished Chrome finish.

## **MEASUREMENTS**

DIMENSION MAX OAH CANOPY HANGING WEIGHT

LAMPING

BULB BULB INCLUDED

: 23" L x 23" W x 20" H : 59" OAH : 5"W x 1"H x 5"L : 10.78 lb

INPUT VOLTAGE : 120V : 5 x 60W Incandescent E26 Medium , 300W Total : (Not Included) DIMMABLE : Y