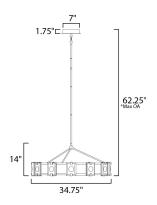

# **MEASUREMENTS**

DIMENSION : 34.75" L x 34.75" W x 14" H

MAX OAH : 62.25" OAH

CANOPY : 7" W x 1.75" H x 7" L

HANGING WEIGHT : 23.892 lb