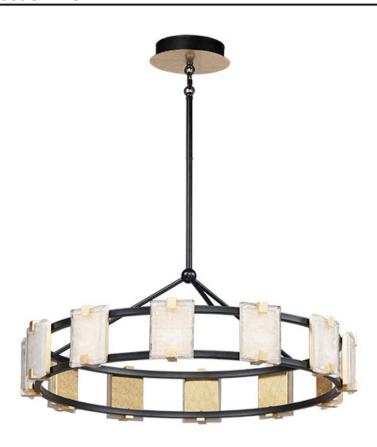

## PRODUCT DESCRIPTION

Piastra style glass diffuses integrated LED to shimmer radiantly. Suspended on a Black frame with Gold Leaf accents, this perfect blend of contemporary and traditional design adds glamour to a broad spectrum of design aesthetics.

#### **FINISHES OPTION**

Black / Gold Leaf (BKGL)

### GLASS

Crystaline CY

#### MATERIAL

Steel, Aluminum, Glass