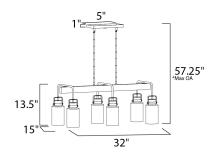

\*max overall height

# **MEASUREMENTS**

DIMENSION : 32" L x 15" W x 13.5" H

MAX OAH : 57.25" OAH CANOPY : 5" W x 1" H HANGING WEIGHT : 6.09 lb