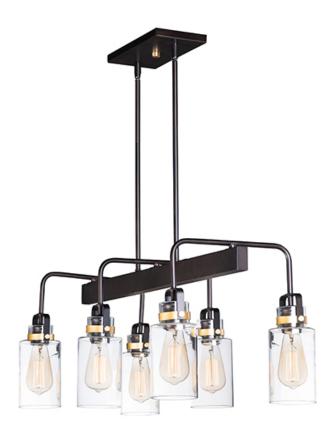

# PRODUCT DESCRIPTION

Modern farmhouse design requires vintage looks with an updated style. This collection fits this definition with minimalistic styled frames of Bronze with Gold accents that cradle Clear mason jar shaped glass. Add vintage bulbs for farmhouse appeal or tubular bulbs for a more modern approach.

## **GLASS**

Clear CL

### MATERIAL

Steel, Glass