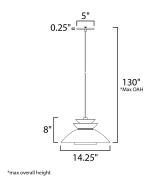

### **MEASUREMENTS**

DIMENSION : 14.25" L x 14.25" W x 8" H

MAX OAH : 130" OAH

CANOPY : 5" W x 0.25" H x 5" L

HANGING WEIGHT : 3.49 lb