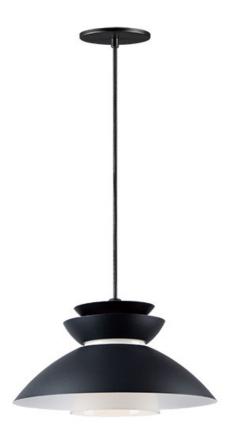

# PRODUCT DESCRIPTION

Inspired by classic Scandinavian design, these metal spun pendants of Black, White and Brushed Platinum feature mixed materials such as opal white glass or natural elements like Walnut finished wood and leather straps.