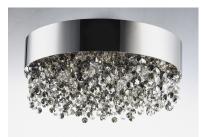

### PRODUCT DESCRIPTION

6.25

A sea of crystal strands suspend from within drums of steel which are finished in your choice of Bronze with Scotch crystal or Polished Chrome with Mirror Smoke crystal. Hidden inside the drum is a powerful dimmable LED source which has the crystals dancing in the night without any glare in your eyes.

# **FINISHES OPTION**

Polished Chrome

# GLASS

Mirror Smoke MSK