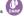

### PRODUCT DESCRIPTION

6.25

A sea of crystal strands suspend from within drums of steel which are finished in your choice of Bronze with Scotch crystal or Polished Chrome with Mirror Smoke crystal. Hidden inside the drum is a powerful dimmable LED source which has the crystals dancing in the night without any glare in your eyes.

# **MEASUREMENTS**

: 16" L x 16" W x 6.25" H **DIMENSION** CANOPY : 15.7" W x 3.15" H x 15.7" L

HANGING WEIGHT : 16.24 lb

LAMPING

INPUT VOLTAGE : 120V

**LUMENS** : 2,160 Rated

BULB : 11 x 3W LED PCB Integrated , 33W Total