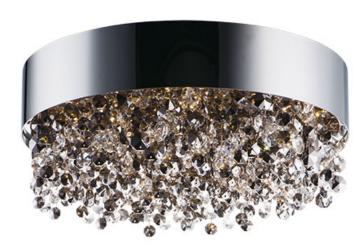

### PRODUCT DESCRIPTION

6.25

A sea of crystal strands suspend from within drums of steel which are finished in your choice of Bronze with Scotch crystal or Polished Chrome with Mirror Smoke crystal. Hidden inside the drum is a powerful dimmable LED source which has the crystals dancing in the night without any glare in your eyes.

# **FINISHES OPTION**

Polished Chrome

# GLASS

Mirror Smoke MSK