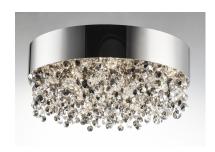

### PRODUCT DESCRIPTION

6.25

A sea of crystal strands suspend from within drums of steel which are finished in your choice of Bronze with Scotch crystal or Polished Chrome with Mirror Smoke crystal. Hidden inside the drum is a powerful dimmable LED source which has the crystals dancing in the night without any glare in your eyes.

# **FINISHES OPTION**

Polished Chrome

# GLASS

Mirror Smoke MSK