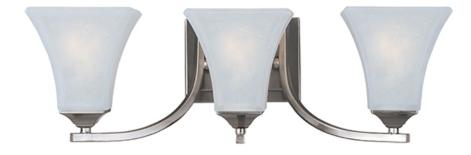

## **PRODUCT DESCRIPTION**

Straight lines and curves make this contemporary series a classic. Square metal tubing finished in your choice of Oil Rubbed Bronze or Satin Nickel support tapered square Frosted glass shades.

## FINISHES OPTION

GLASS Frosted FT

MATERIAL Steel, Glass

RATINGS cULus Damp Location