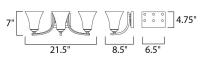

## MEASUREMENTS

DIMENSION BACK PLATE HANGING WEIGHT : 21.5" W x 7" H x 8.5" Ext : 6.5" W x 4.75" H x 2.75" HCO : 6.69 lb

 LAMPING

 INPUT VOLTAGE
 : 120V

 LUMENS
 : 0 Rated

 BULB
 : 3 x 60W Incandescent E26 Medium , 180W Total