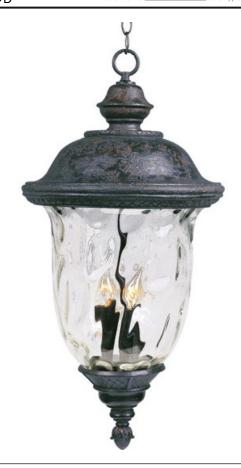

## PRODUCT DESCRIPTION

Maxim Lighting's Carriage House VX Collection is made with Vivex, a material twice the strength of resin, is non-corrosive, UV resistant and backed with a 5-Year Limited Warranty. Carriage House VX features our Oriental Bronze finish and Water Glass.

## **GLASS**

Water Glass WG

#### MATERIAL

Vivex Resin Composite, Glass