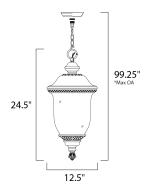

\*max overall height of fixture

#### **MEASUREMENTS**

DIMENSION : 12.5" L x 12.5" W x 24.5" H

MAX OAH : 99.25" OAH HANGING WEIGHT : 11 lb