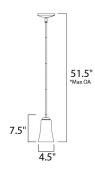

\*max overall height

#### **MEASUREMENTS**

**DIMENSION** : 4.5" L x 4.5" W x 7.5" H

MAX OAH : 51.5" OAH : 2.16 lb HANGING WEIGHT