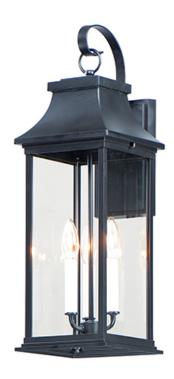

## PRODUCT DESCRIPTION

Inspired by classic coach gas lanterns, the Vicksburg collection features die-cast aluminum construction finished in Black with Clear glass. The candle sleeves are done in a contrasting off-white finish to add dimension to the lantern. Available in numerous sizes and configurations including a handsome pocket wall.

## **MEASUREMENTS**

**DIMENSION** : 8" W x 24" H x 9.25" Ext **BACK PLATE** : 4.75" W x 8" H x 7.25" HCO

HANGING WEIGHT : 7.3 lb

LAMPING

INPUT VOLTAGE : 120V

: 3 x 40W Incandescent E12 Candelabra , 120W **BULB** 

## **GLASS**

Clear CL