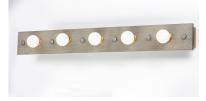

## **PRODUCT DESCRIPTION**

Planks of natural wood are distressed by hand and finished in Weathered Wood with Antique Brass accents, to create a rustic reclaimed look. Lacquered raw metal hex nuts provide an additional decorative element. The overall design can be changed by your choice of bulb which makes the collection very versatile.