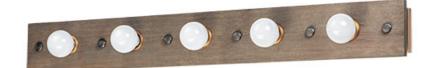

## **PRODUCT DESCRIPTION**

Planks of natural wood are distressed by hand and finished in Weathered Wood with Antique Brass accents, to create a rustic reclaimed look. Lacquered raw metal hex nuts provide an additional decorative element. The overall design can be changed by your choice of bulb which makes the collection very versatile.