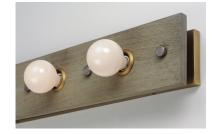

## **PRODUCT DESCRIPTION**

Planks of natural wood are distressed by hand and finished in Weathered Wood with Antique Brass accents, to create a rustic reclaimed look. Lacquered raw metal hex nuts provide an additional decorative element. The overall design can be changed by your choice of bulb which makes the collection very versatile.