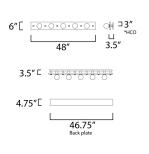

\*height from center of outlet to the top of the fixture

**MEASUREMENTS** 

| DIMENSION      | : 4   |
|----------------|-------|
| BACK PLATE     | : 4   |
| HANGING WEIGHT | : 1   |
| LAMPING        |       |
| INPUT VOLTAGE  | :120  |
| BULB           | : 5>  |
| BULB INCLUDED  | : (No |
|                |       |

48" W x 6" H x 3.5" Ext 6.75" W x 4.75" H x 3" HCO 2.1 lb

0V x 60W Incandescent E26 Medium , 300W Total ot Included) LIGHTING\_DIRECTION : Omni