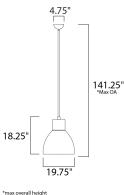

## MEASUREMENTS

LAMPING

DIMMABLE

| DIMENSION      | : 19.75"  |
|----------------|-----------|
| MAX OAH        | : 141.25  |
| CANOPY         | : 4.75" V |
| HANGING WEIGHT | : 6.5 lb  |
|                |           |

INPUT VOLTAGE BULB

: 19.75" L x 19.75" W x 18.25" H 5" OAH W x 2.25" H x 4.75" L

:120V : 1 x 60W Incandescent E26 Medium , 60W Total **BULB INCLUDED** : (Not Included) :Yes

MATERIAL Steel

RATINGS cETLus Dry Location