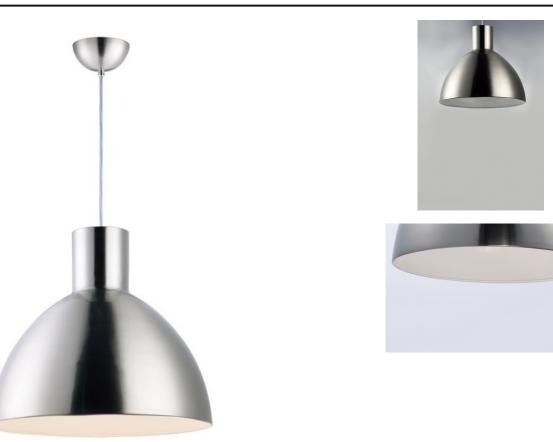

## **PRODUCT DESCRIPTION**

Spun metal shades in various sizes are perfect for budget installations. Available in Black with gold interior and Satin Nickle with white interior, these pendants are very stylish.