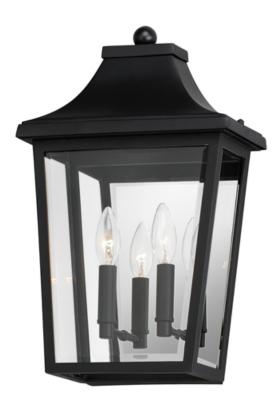

### **PRODUCT DESCRIPTION**

Stately outdoor sconces reference classic lantern shapes and are constructed of Maxim's proprietary Vivex composite, a robust weather-resistant materials guaranteed to withstand harsh weather climates. Available in several sizes and illuminated with clusters of candle sockets, this is a timeless design built to last.

## MEASUREMENTS

DIMENSION BACK PLATE HANGING WEIGHT : 11" W x 17" H x 5.75" Ext : 9.25" W x 11.5" H x 12.75" HCO : 11.68 lb

LAMPING

INPUT VOLTAGE: 120VBULB: 2 x 6BULB INCLUDED: (Not 1

: 120V : 2 x 60W Incandescent E12 Candelabra , 120W Total : (Not Included)

## FINISHES OPTION

Black

GLASS Clear CL

MATERIAL Vivex, Glass

RATINGS Wet Location