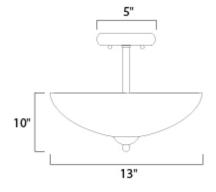

## **MEASUREMENTS**

DIMENSION : 13" L x 13" W x 10" H

CANOPY : 5" W x 1" H x 5" L

HANGING WEIGHT : 3.02 lb