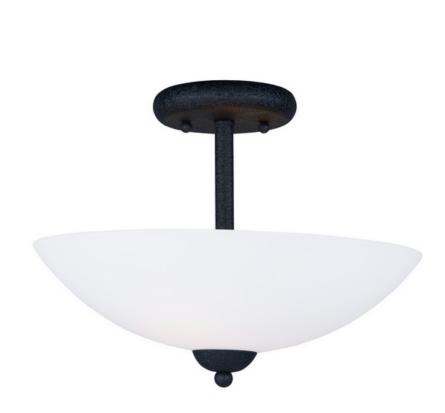

### PRODUCT DESCRIPTION

Heavy rectangular tubing support tall scale Satin White glass shades that creates an upscale forged look at a builder price. Available in your choice of Textured Black or Satin Nickel, this collection is complete enough to do the entire home.