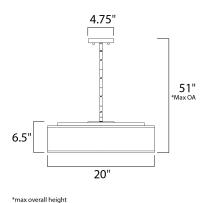

#### **MEASUREMENTS**

DIMENSION : 20" W x 6.5" H

MAX OAH : 51" OAH

CANOPY : 4.75" W x 0.75" H x 4.75" L

HANGING WEIGHT : 15.83 lb

LAMPING

INPUT VOLTAGE : 120V

LUMENS : 2,275 Rated