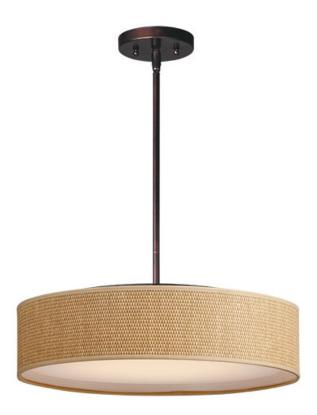

#### PRODUCT DESCRIPTION

This collection of LED drum fixtures feature many options of fabric shades with an internal acrylic diffuser which twist locks into place. The result is a crisp clean look without any exposed screws or knobs. Whether you are looking for residential or commercial, there is sure to be a combination for your application.

### MATERIAL

Steel, Acrylic, Fabric