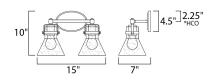

\*height from center of outlet to the top of the fixture

#### **MEASUREMENTS**

**DIMENSION** : 15" W x 10" H x 7" Ext **BACK PLATE** : 7" W x 4.5" H x 2.25" HCO

HANGING WEIGHT : 3.74 lb

LAMPING

INPUT VOLTAGE : 110-130V **LUMENS** : 0 Rated

**BULB** : 2 x 60W Incandescent E26 Medium , 120W Total