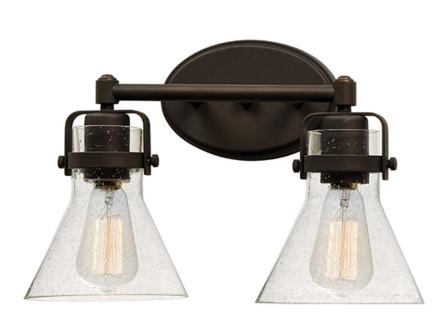

#### PRODUCT DESCRIPTION

This nautical-inspired bath vanity features Clear Seedy glass cones suspended by a yoke frame finished in Polished Chrome. The clear glass offers abundant lighting and compliments the styling of the fixture. Make it a more industrial look by adding filament E26 light bulbs.

#### MATERIAL Steel, Glass