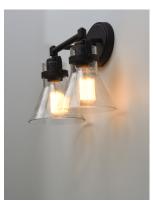

#### PRODUCT DESCRIPTION

This nautical-inspired bath vanity features Clear Seedy glass cones suspended by a yoke frame finished in Polished Chrome. The clear glass offers abundant lighting and compliments the styling of the fixture. Make it a more industrial look by adding filament E26 light bulbs.



\*height from center of outlet to the top of the fixture

#### **MEASUREMENTS**

**DIMENSION** : 15" W x 10" H x 7" Ext **BACK PLATE** : 7" W x 4.5" H x 2.25" HCO

HANGING WEIGHT : 3.74 lb

LAMPING

INPUT VOLTAGE : 110-130V **LUMENS** : 0 Rated

**BULB** : 2 x 60W Incandescent E26 Medium , 120W Total

**BULB INCLUDED** : (Not Included)

DIMMABLE : Yes LIGHTING\_DIRECTION: Down

#### **FINISHES OPTION**



## **GLASS**

Seedy CD

#### MATERIAL Steel, Glass

### **RATINGS**

**CETLUS** Damp