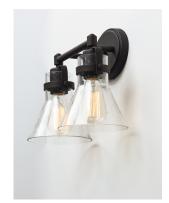

#### PRODUCT DESCRIPTION

This nautical-inspired bath vanity features Clear Seedy glass cones suspended by a yoke frame finished in Polished Chrome. The clear glass offers abundant lighting and compliments the styling of the fixture. Make it a more industrial look by adding filament E26 light bulbs.



\*height from center of outlet to the top of the fixture

#### **MEASUREMENTS**

**DIMENSION** : 15" W x 10" H x 7" Ext **BACK PLATE** : 7" W x 4.5" H x 2.25" HCO

HANGING WEIGHT : 3.74 lb

LAMPING

INPUT VOLTAGE : 110-130V **LUMENS** : 0 Rated

**BULB** : 2 x 60W Incandescent E26 Medium , 120W Total

**BULB INCLUDED** : (Not Included)

DIMMABLE : Yes LIGHTING\_DIRECTION: Down

#### **FINISHES OPTION**



## **GLASS**

Seedy CD

#### MATERIAL Steel, Glass

### **RATINGS**

**CETLUS** Dam