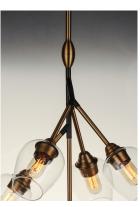

### PRODUCT DESCRIPTION

Clear glass goblets are supported by multiple arms of Black and Antique Brass originating from a center collector. This collection is made even more unique by the vintage T14 spiral filament lamps which are supplied with each fixture.

### LAMPING

INPUT VOLTAGE : 120V LUMENS : 0 Rated

BULB : 5 x 40W Incandescent E26 Medium , 200W Total

BULB INCLUDED : (Included)
DIMMABLE : Yes
CRI : 90 CRI