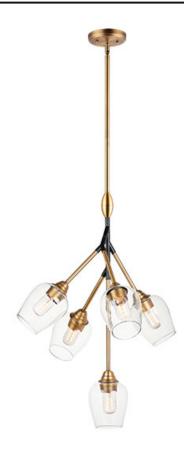

### PRODUCT DESCRIPTION

Clear glass goblets are supported by multiple arms of Black and Antique Brass originating from a center collector. This collection is made even more unique by the vintage T14 spiral filament lamps which are supplied with each fixture.

## **MEASUREMENTS**

DIMENSION : 24.25" L x 24.25" W x 30.5" H

MAX OAH : 75.25" OAH

CANOPY : 5" W x 0.75" H x 5" L

HANGING WEIGHT : 6.2 lb

### LAMPING

INPUT VOLTAGE : 120V LUMENS : 0 Rated

BULB : 5 x 40W Incandescent E26 Medium , 200W Total

BULB INCLUDED : (Included)
DIMMABLE : Yes
CRI : 90 CRI