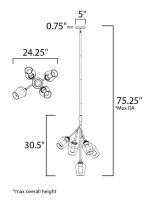

## **MEASUREMENTS**

DIMENSION : 24.25" L x 24.25" W x 30.5" H

MAX OAH : 75.25" OAH

CANOPY : 5" W x 0.75" H x 5" L

HANGING WEIGHT : 6.2 lb