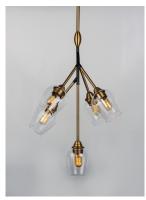

### PRODUCT DESCRIPTION

Clear glass goblets are supported by multiple arms of Black and Antique Brass originating from a center collector. This collection is made even more unique by the vintage T14 spiral filament lamps which are supplied with each fixture.

### LAMPING

INPUT VOLTAGE : 120V LUMENS : 0 Rated

BULB : 5 x 40W Incandescent E26 Medium , 200W Total

BULB INCLUDED : (Included)
DIMMABLE : Yes
CRI : 90 CRI