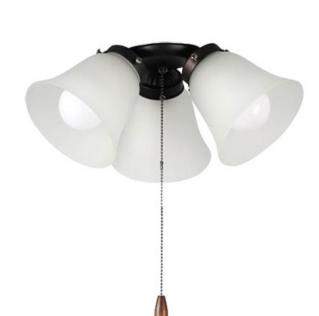

### PRODUCT DESCRIPTION

The Basic-Max ceiling fan features the ability to be installed three different ways: close mount, standard stem, and optional stems up to 72" long.

# LAMPING

INPUT VOLTAGE : 120V

BULB : 3 x 60W Incandescent E26 Medium , 180W Total

BULB INCLUDED : (Not Included)

DIMMABLE : No

# GLASS

Marble MR

#### MATERIAL

Glass, Steel