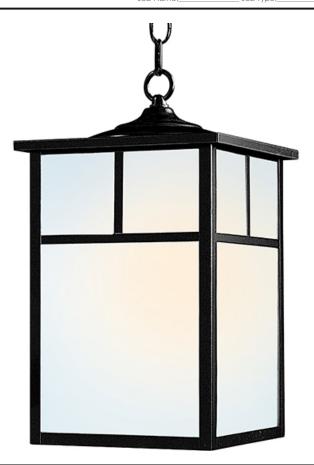

#### **PRODUCT DESCRIPTION**

Coldwater is a traditional, craftsman/mission style collection from Maxim Lighting International in Burnished with Honey glass.

#### **MEASUREMENTS**

DIMENSION : 9" L x 9" W x 15" H

HANGING WEIGHT : 7.03 lb

LAMPING

INPUT VOLTAGE : 120V **LUMENS** : 0 Rated

BULB : 1 x 60W Incandescent E26 Medium , 60W Total

**BULB INCLUDED** : (Not Included)

## **GLASS**

White WT

#### MATERIAL

Aluminum, Glass