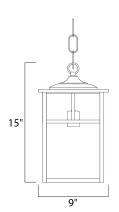

#### **MEASUREMENTS**

DIMENSION : 9" L x 9" W x 15" H

HANGING WEIGHT : 7.03 lb

LAMPING

INPUT VOLTAGE : 120V **LUMENS** : 0 Rated

BULB : 1 x 60W Incandescent E26 Medium , 60W Total

**BULB INCLUDED** : (Not Included)