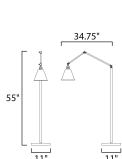

## 

DIMENSION: 34.75" L x 11" W x 55" HHANGING WEIGHT: 15.95 lbLAMPING: VINPUT VOLTAGE: VBULB: 1 x 100W Incandescent E26 Medium , 100W TotalBULB INCLUDED: (Not Included)DIMMABLE: NLIGHTING\_DIRECTION : Directional