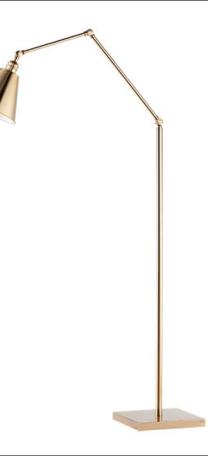

## **PRODUCT DESCRIPTION**

Direct the light exactly where you want it using the articulated arms and metal shades of the Library series. At the backplate, the arm pivots left or right and up or down to direct the light. Additional articulated arms angle the shade or extend or contract the distance of the light source from the wall. Available in Polished Nickel and Heritage Brass finishes, the Library collection evokes industrial era classicism perfect for use as a task light or accent light. Complimentary table and floor lamps complete the collection.

MATERIAL Brass, Steel

RATINGS CETLus Dry Location