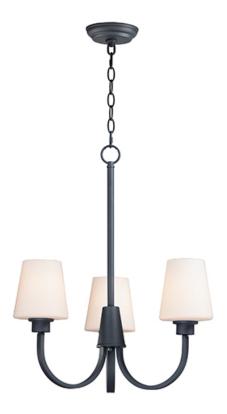

## **PRODUCT DESCRIPTION**

Graceful arcs of rectangular tubing transition to round cups that support tapered Satin White glass shades creating a crisp and clean transitional design. The frame is finished in your choice of Satin Nickel or Black which bridges modern and transitional design aesthetics.

MEASUREMENTS

| DIMENSION      |
|----------------|
| MAX OAH        |
| CANOPY         |
| HANGING WEIGHT |

LAMPING

BULB BULB INCLUDED

: 20" L x 20" W x 24" H : 63" OAH : 5" W x 1" H x 5" L : 5.83 lb

INPUT VOLTAGE : 120V : 3 x 60W Incandescent E26 Medium , 180W Total : (Not Included) DIMMABLE : Y