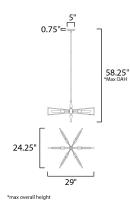

#### **MEASUREMENTS**

DIMENSION : 29" L x 29" W x 24.25" H

MAX OAH : 58.25" OAH

CANOPY : 5" W x 0.75" H x 5" L

HANGING WEIGHT : 2.4 lb