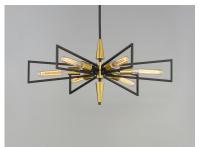

## PRODUCT DESCRIPTION

Sharp lines radiate from a pointed pin central body creating geometric angled wings that are sandwiched between matching conical fonts. Finished in a combination Antique Brass and Black, this collection is both contemporary and warm. Complete this look with vintage T10 light bulbs to for the full effect.