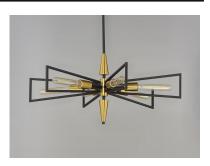

## PRODUCT DESCRIPTION

Sharp lines radiate from a pointed pin central body creating geometric angled wings that are sandwiched between matching conical fonts. Finished in a combination Antique Brass and Black, this collection is both contemporary and warm. Complete this look with vintage T10 light bulbs to for the full effect.