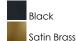

handelier is given a modern edge with tall tapered candle covers that sit at the ends of curved arms without a bobeche beneath them. Available in Satin Brass or Matte Black, the collection compliments many architectural interiors and allows for creative styling through the selection of lamp type. Pair with our T6 lamp for more modern, industrial flair or classic candelabra for a clean, transitional look. This series provides a convenient new take on the candle chandelier with subtle and unique design details.

## **MEASUREMENTS**

DIMENSION : 32" L x 32" W x 24" H

MAX OAH : 80" OAH

CANOPY : 4.75" W x 0.75" H x 4.75" L

HANGING WEIGHT : 6.65 lb

LAMPING

INPUT VOLTAGE : 120V

BULB : 9 x 60W Incandescent E12 Candelabra, 540W Total

BULB INCLUDED : (Not Included)

#### **FINISHES OPTION**



# MATERIAL

Steel

### **RATINGS**

Dry Location

### ADDITIONAL

OPERATING TEMPERATURE: -20°C (-4°F), 40°C (104°F)

Always consult a qualified electrician before installing any lighting product.