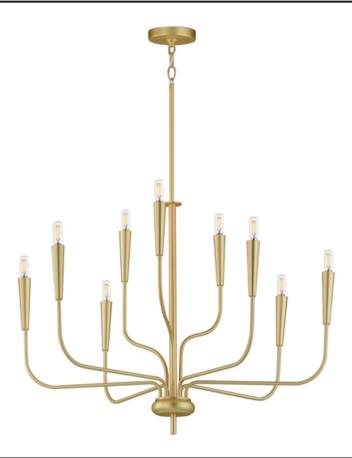

## PRODUCT DESCRIPTION

A simple candle style chandelier is given a modern edge with tall tapered candle covers that sit at the ends of curved arms without a bobeche beneath them. Available in Satin Brass or Matte Black, the collection compliments many architectural interiors and allows for creative styling through the selection of lamp type. Pair with our T6 lamp for more modern, industrial flair or classic candelabra for a clean, transitional look. This series provides a convenient new take on the candle chandelier with subtle and unique design details.

## **MEASUREMENTS**

DIMENSION : 32" L x 32" W x 24" H

MAX OAH : 80" OAH

CANOPY : 4.75" W x 0.75" H x 4.75" L

HANGING WEIGHT : 6.65 lb

LAMPING

INPUT VOLTAGE : 120V

BULB : 9 x 60W Incandescent E12 Candelabra, 540W Total