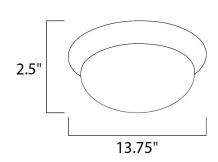

## **MEASUREMENTS**

DIMENSION : 13.75" L x 13.75" W x 2.5" H

HANGING WEIGHT : 1.78 lb