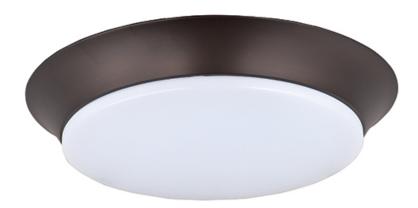

#### PRODUCT DESCRIPTION

Our economy line of LED flush mounts has just been improved. The base is now made of steel for better heat dissipation, as well as the ability to offer not only Bronze, but White and Satin Nickel as a finish. We still offer the PMMA lens for extreme durability and maximum light transmission.