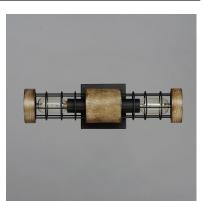

### **PRODUCT DESCRIPTION**

A modern blend of metal and wood is the perfect way to bring a little slice of rustic decor to any room. Exposed lamps are caged in a black metal framework and accented with distressed wood tones bringing this design out of the barn and into the 21st century. Use vintage filament lamps to enhance the overall look.

**MEASUREMENTS** 

DIMENSION MAX OAH HANGING WEIGHT : 18" L 5" H x 4.75" Ext

## LAMPING

INPUT VOLTAGE BULB BULB INCLUDED DIMMABLE : Y LIGHTING\_DIRECTION : Omni

: 5" W x 5" H

:120V

: 3.52 lb

: 2 x 60W Incandescent E26 Medium , 120W Total : (Not Included)

# FINISHES OPTION

Driftwood / Black

MATERIAL Metal+Wood

RATINGS cULus Dry Location