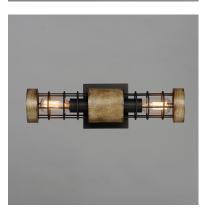

### **PRODUCT DESCRIPTION**

A modern blend of metal and wood is the perfect way to bring a little slice of rustic decor to any room. Exposed lamps are caged in a black metal framework and accented with distressed wood tones bringing this design out of the barn and into the 21st century. Use vintage filament lamps to enhance the overall look.

**MEASUREMENTS** 

DIMENSION MAX OAH HANGING WEIGHT : 18" L 5" H x 4.75" Ext

## LAMPING

INPUT VOLTAGE BULB BULB INCLUDED DIMMABLE : Y LIGHTING\_DIRECTION : Omni

: 5" W x 5" H

:120V

: 3.52 lb

: 2 x 60W Incandescent E26 Medium , 120W Total : (Not Included)

# FINISHES OPTION

Driftwood / Black

MATERIAL Metal+Wood

RATINGS cULus Dry Location