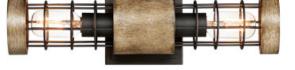

### **PRODUCT DESCRIPTION**

A modern blend of metal and wood is the perfect way to bring a little slice of rustic decor to any room. Exposed lamps are caged in a black metal framework and accented with distressed wood tones bringing this design out of the barn and into the 21st century. Use vintage filament lamps to enhance the overall look.

**MEASUREMENTS** 

DIMENSION MAX OAH HANGING WEIGHT : 18" L 5" H x 4.75" Ext

## LAMPING

INPUT VOLTAGE BULB BULB INCLUDED DIMMABLE : Y LIGHTING\_DIRECTION : Omni

: 5" W x 5" H

:120V

: 3.52 lb

: 2 x 60W Incandescent E26 Medium , 120W Total : (Not Included)

# FINISHES OPTION

Driftwood / Black

MATERIAL Metal+Wood

RATINGS cULus Dry Location