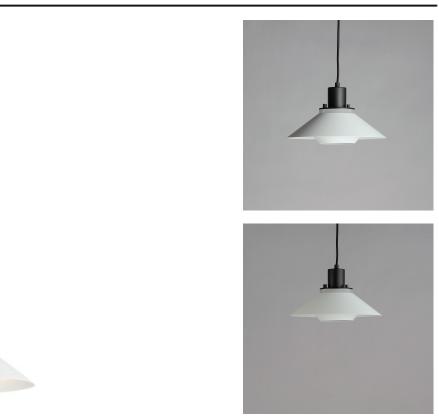

## **PRODUCT DESCRIPTION**

Influenced by early modern Scandinavian design, the Oslo pendants feature a light reveal above the shade as well as an inner shade that reduces glare and creates an interesting lighting effect. Finished in a combination of Matte White shades with Matte Black tops, this design coordinates with any color in a space. Available in 3 sizes, these pendants fit over various size counters as well as smaller dining areas.

Black / White

MATERIAL Aluminum

RATINGS cETLus

Dry Location