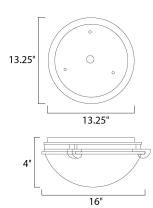

### **MEASUREMENTS**

DIMENSION : 16" L x 16" W x 4" H MAX OAH : 13.25" W x 13.25" H

HANGING WEIGHT : 4.43 lb