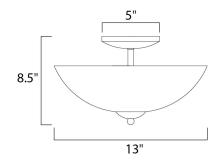

## MEASUREMENTS

DIMENSION HANGING WEIGHT

LAMPING INPUT VOLTAGE LUMENS BULB BULB INCLUDED DIMMABLE

: 13" L x 13" W x 8.5" H : 4.1 lb

:120V : 0 Rated : 2 x 60W Incandescent E26 Medium , 120W Total : (Not Included) :Yes