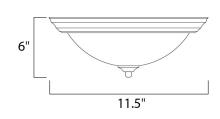

## PRODUCT DESCRIPTION

Maxim Lighting's commitment to both the residential lighting and the home building industries will assure you a product line focused on your lighting needs. With Maxim Lighting you will find quality product that is well designed, well priced and readily a



# **MEASUREMENTS**

DIMENSION : 11.5" W x 6" H HANGING WEIGHT : 1.72 lb

#### LAMPING

INPUT VOLTAGE : 120V **LUMENS** : 0 Rated

**BULB** : 2 x 60W Incandescent E26 Medium , 120W Total

BULB INCLUDED : (Not Included)

DIMMABLE : Yes

## **FINISHES OPTION**



# **GLASS**

Frosted FT

## MATERIAL

Glass, Steel

## **RATINGS**

Damp Location







#### **ADDITIONAL**

RATED LIFE 2500 Hours OPERATING TEMPERATURE: -20°C (-4°F), 40°C (104°F)

Always consult a qualified electrician before installing any lighting product.



# WESTERN DISTRIBUTION CENTER (HEADQUARTER)

253 NORTH VINELAND AVE I CITY OF INDUSTRY, CA 91746

# **EASTERN DISTRIBUTION CENTER**

4200 SHIRLEY DR. I ATLANTA, GA 30336

P. 626.956.4200 | F. 626.956.4225 | maximlighting.com