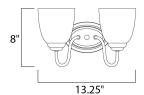

### **MEASUREMENTS**

DIMENSION : 13.25" W x 8" H x 8" Ext **BACK PLATE** : 4.25" W x 6" H x 4.2" HCO

HANGING WEIGHT : 2.87 lb

**LAMPING** 

INPUT VOLTAGE : 120V **LUMENS** : 0 Rated

**BULB** : 2 x 60W Incandescent E26 Medium , 120W Total