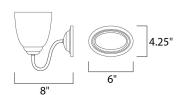

### **MEASUREMENTS**

DIMENSION : 13.25" W x 8" H x 8" Ext **BACK PLATE** : 4.25" W x 6" H x 4.2" HCO

HANGING WEIGHT : 2.87 lb

**LAMPING** 

INPUT VOLTAGE : 120V **LUMENS** : 0 Rated

**BULB** : 2 x 60W Incandescent E26 Medium , 120W Total