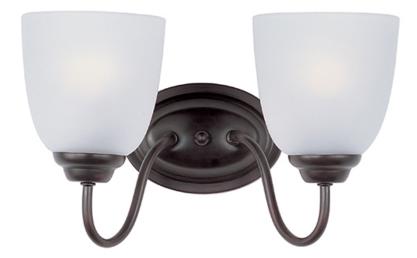

# **PRODUCT DESCRIPTION**

A transitional look that works in a broad range of interiors featuring metal frames finished in either Oiled Rubbed Bronze for the traditional home or Satin Nickel for a more contemporary look. Simple Frost glass shades compliment the overall design.