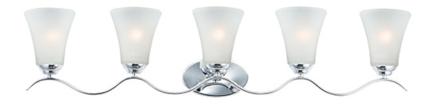

## **PRODUCT DESCRIPTION**

Gently waving arms of Satin Nickel or Oil Rubbed Bronze support tall-profile Frosted glass shades creating a scale normally not found in this category of lighting. The bath vanity may be installed up or down and also includes a Polished Chrome finish.

# **MEASUREMENTS**

DIMENSION BACK PLATE HANGING WEIGHT : 41" W x 9.5" H x 6.5" Ext : 7" W x 4.25" H x 7.5" HCO