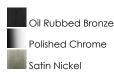

## **PRODUCT DESCRIPTION**

Gently waving arms of Satin Nickel or Oil Rubbed Bronze support tall-profile Frosted glass shades creating a scale normally not found in this category of lighting. The bath vanity may be installed up or down and also includes a Polished Chrome finish.

### **FINISHES OPTION**

GLASS Frosted FT

MATERIAL Steel, Glass