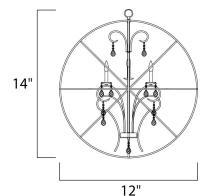

#### **MEASUREMENTS**

DIMENSION : 12" L x 12" W x 14" H

MAX OAH : 50" OAH HANGING WEIGHT : 4.58 lb