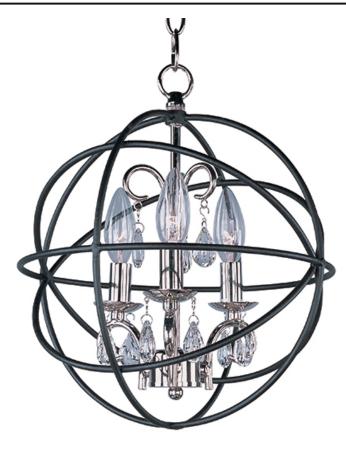

## PRODUCT DESCRIPTION

A spherical frame of metal surround a simple line chandelier draped in crystal for a transitional style that fits any interior design. Orbit is available in 2 sizes and 2 finishes, Oil Rubbed Bronze with Cognac crystal and a combo finish of Anthracite and Polished Nickel with Clear crystal.