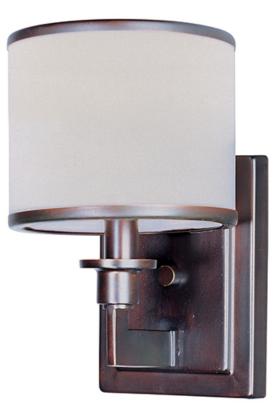

## **PRODUCT DESCRIPTION**

The Nexus collection is the true standard for contemporary lighting. The flat rectangular tube arm forms to a perfect angle and comes finished in choice of Satin Nickel or Oil Rubbed Bronze. The White fabric drum shade is trimmed with metal rings in matching finish for a clean, tailored look.