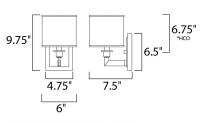

\*height from center of outlet to the top of the fixture

## MEASUREMENTS DIMENSION

HANGING WEIGHT

MAX OAH

CANOPY

: 6" W x 9.75" H x 7.5" Ext : 4.75" W

LAMPING INPUT VOLTAGE : 120V LUMENS BULB

: 4.76" W x 1" H x 6.5" L : 1.54 lb

: 0 Rated : 1 x 60W Incandescent E12 Candelabra , 60W Total BULB INCLUDED : (Not Included) DIMMABLE :Yes