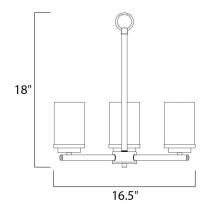

## **MEASUREMENTS**

DIMENSION : 16.5" L x 16.5" W x 18" H
CANOPY : 5.12" W x 0.79" H x 5.12" L

HANGING WEIGHT : 6.24 lb