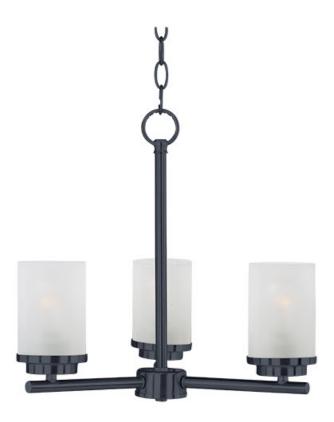

## PRODUCT DESCRIPTION

Minimalistic frames finished in your choice of Oil Rubbed Bronze or Polished Chrome support cylinders of Frost glass shades. A clean contemporary look at a very affordable price.