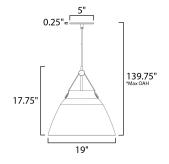

\*max overall height

## **MEASUREMENTS**

**DIMENSION** : 20" L x 19" W x 17.75" H

MAX OAH : 139.75" OAH

: 5" W x 0.25" H x 5" L CANOPY

HANGING WEIGHT : 3.6 lb