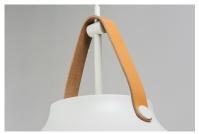

### **PRODUCT DESCRIPTION**

Inspired by classic Scandinavian design, these metal spun pendants of Black, White and Brushed Platinum feature mixed materials such as opal white glass or natural elements like Walnut finished wood and leather straps.

#### **FINISHES OPTION**

Black / Brushed Platinum Tan Leather / Black Tan Leather / White