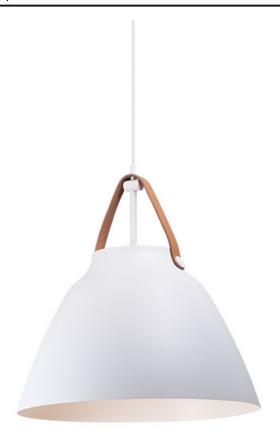

### **PRODUCT DESCRIPTION**

Inspired by classic Scandinavian design, these metal spun pendants of Black, White and Brushed Platinum feature mixed materials such as opal white glass or natural elements like Walnut finished wood and leather straps.

#### **FINISHES OPTION**

Black / Brushed Platinum Tan Leather / Black Tan Leather / White

## MATERIAL

Aluminum