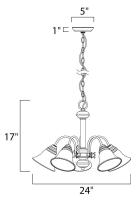

**MEASUREMENTS** 

DIMENSION

BULB

DIMMABLE

: 24" W x 17" H HANGING WEIGHT : 10.72 lb