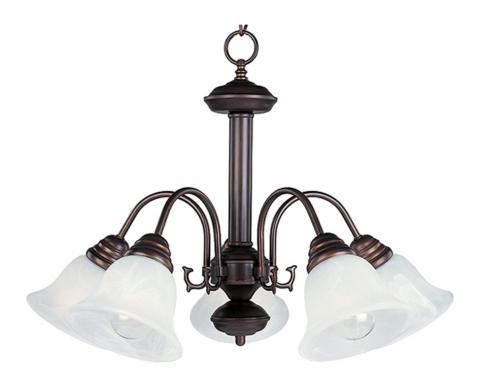

## **PRODUCT DESCRIPTION**

Maxim Lighting's commitment to both the residential lighting and the home building industries will assure you a product line focused on your basic lighting needs. With the Malaga collection you will find quality lighting that is well designed, well priced and readily available.

## LAMPING

INPUT VOLTAGE : 120V LUMENS : 0 Rated

: 5 x 60W Incandescent E26 Medium , 300W Total BULB INCLUDED : (Not Included) :Yes

## **FINISHES OPTION**

GLASS Marble MR

MATERIAL Steel, Glass

RATINGS cETLus Dry Location

ADDITIONAL RATED LIFE 2500 Hours OPERATING TEMPERATURE: -20°C (-4°F), 40°C (104°F)

Always consult a qualified electrician before installing any lighting product.