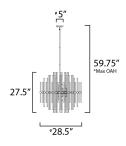

\*max overall height

### **MEASUREMENTS**

: 28.5" L x 28.5" W x 27.5" H DIMENSION

MAX OAH : 60.5" OAH

: 5" W x 0.75" H x 5" L CANOPY

HANGING WEIGHT : 26.4 lb