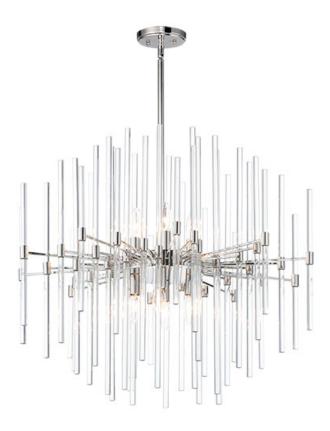

### **PRODUCT DESCRIPTION**

The composition of Clear glass rods are elegantly supported by thin radial arms of different length in a collection that is truly Divine. Finished in Polished Nickel, the simplicity of this design delivers a crisp lighting fixture that works in a multitude of interior genres from contemporary to traditional.