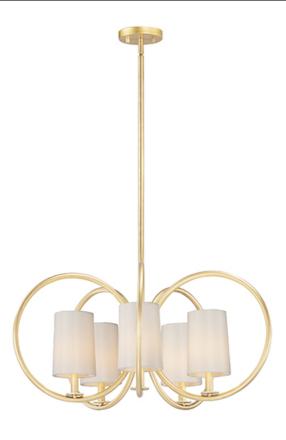

# PRODUCT DESCRIPTION

Heavy gauge rings are painted in Natural Aged Brass for a traditional approach to contemporary design. Nested in the center of each ring is a tall profile Off White fabric shade which casts soft light into the room and projects ample light to the surface below.

### **MEASUREMENTS**

DIMENSION : 30.5" W x 14.5" H

MAX OAH : 54" OAH

CANOPY : 5" W x 0.75" H x 5" L

HANGING WEIGHT : 11.09 lb