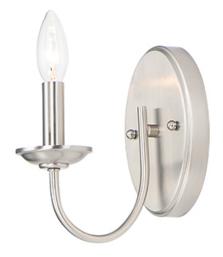

## **PRODUCT DESCRIPTION**

Modern style at a competitive price will make this collection the next builder standard. Tall profile Frost glass shades adorn a minimalistic frame in your choice of Satin Nickel or Oil Rubbed Bronze.

## LAMPING

BULB **BULB INCLUDED** 

DIMMABLE LIGHTING\_DIRECTION : Up

: 4.5" L x 4.5" W x 8" H x 7.5" Ext

: 4.5" W x 6.75" H : 1.76 lb

INPUT VOLTAGE :120V : 1 x 60W Incandescent E12 Candelabra, 60W Total : (Not Included) : Y