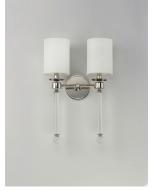

## **PRODUCT DESCRIPTION**

Unique and dramatic pendants are created using solid Clear glass rods that fit into castings finished in Polished Nickel. This design is a creative mix of modern and classic which has a broad universal appeal.

## **FINISHES OPTION**

Polished Nickel

GLASS Clear CL

MATERIAL Steel+Glass+Fabric

RATINGS cETLus Dry Location