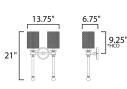

height from center of outlet to the top of the fixture

## MEASUREMENTS

DIMENSION

MAX OAH HANGING WEIGHT LAMPING INPUT VOLTAGE BULB **BULB INCLUDED** DIMMABLE

: 13.75" W x 21" H x 6.75" Ext

: : 2 lb :120V : 2 x 60W Incandescent E26 Medium , 120W Total : (Not Included) : Y LIGHTING\_DIRECTION : Up