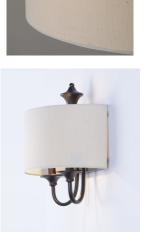

## **PRODUCT DESCRIPTION**

This current trend collection of drum shade lighting is available in your choice of Oatmeal with Oil Rubbed Bronze or White Linen with Satin Nickel frames. This collection works in wide variety of decor styles from traditional to contemporary and comes at a very attractive price.

## ADDITIONAL INSTALL UP/DOWN: Up OPERATING TEMPERATURE: -20°C (-4°F), 40°C (104°F)

Always consult a qualified electrician before installing any lighting product.

WESTERN DISTRIBUTION CENTER (HEADQUARTER) 253 NORTH VINELAND AVE I CITY OF INDUSTRY, CA 91746