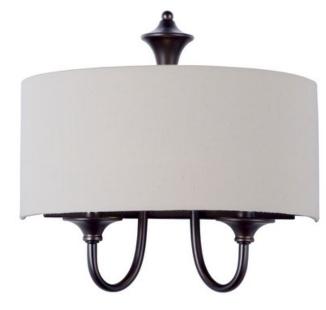

## **PRODUCT DESCRIPTION**

This current trend collection of drum shade lighting is available in your choice of Oatmeal with Oil Rubbed Bronze or White Linen with Satin Nickel frames. This collection works in wide variety of decor styles from traditional to contemporary and comes at a very attractive price.