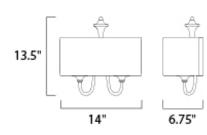

## **MEASUREMENTS** DIMENSION

DIMMABLE

MAX OAH HANGING WEIGHT LAMPING INPUT VOLTAGE LUMENS BULB BULB INCLUDED : 14" W x 13.5" H x 6.75" Ext : 11.81" W x 6.18" H : 3.17 lb

GE : 120V : 0 Rated : 1 x 60W Incandescent E26 Medium , 60W Total D : (Not Included) : Yes